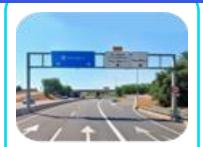

## **POLIGONO MAS BLAU**

How to pick up your vehicle?

1

Driving from Barcelona around the B-22 towards the airport, keep to the right when you see signs for "Mas Blau". Take the "Mas Blau I" exit.

2

This exit will take you to the Carrer de la Garrotxa. Continue straight until you reach a roundabout.