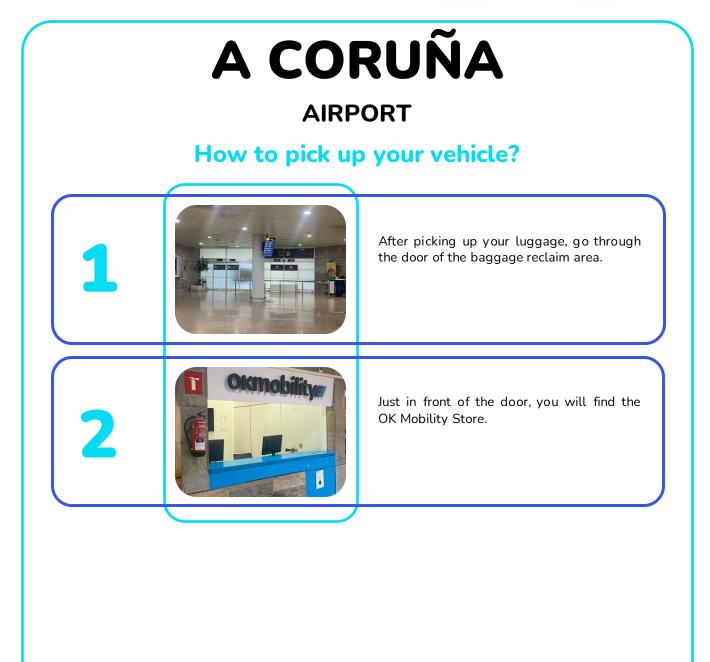

| A CORUÑA<br>AIRPORT<br>How to return your vehicle? |                    |                                                                                                             |
|----------------------------------------------------|--------------------|-------------------------------------------------------------------------------------------------------------|
| 1                                                  |                    | When arriving at the airport, follow signs to Parking Express.                                              |
| 2                                                  | EXPRESS            | Enter Parking Express where you will find<br>the DROP OFF spaces indicating where to<br>leave your vehicle. |
| 3                                                  |                    | Then, head to the Terminal to leave your vehicle keys at the Store.                                         |
| 4                                                  | <b>Okmobilityr</b> |                                                                                                             |